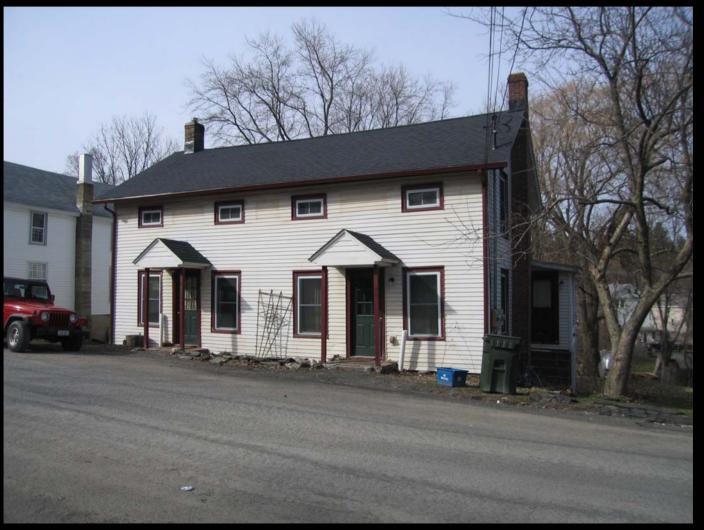

# THE HISTORIC HERITAGE HILLSDALE HAMLET

```
2- Dr. H.G. Westlake
3- S. Foster
4 - S. Foster
5- Wagon Shop (E) + Black Smith Shop (W)
6 D. Messenger
 7- I. Foster
 8- Office
 9- (no lakel)
10- T.R. Garner
 11- E. Leach
 12- A. Bruce Store
 13- R. Latting
 14-J. Treusdell (sic) Truesdell
15-S. Foster
 16-5. Foster
 17- J. Treusdell
  18 - R. Latting
                               20A-4+61dg
 19-PO.
 20- W. Shafer's Hotel
                           R. Latting
  21 - A. Decker
  22-E. Dimmick
  23 - W. N. Murray
  24-J. Althouse
  25 - ME. Parsonage
  26 - Prest. "
  27-M.H. Hustead/Huested
   18 - J. H. Bukeley
   29-E Leach
   30-R.G. Dorr
   31 - L. Nigh (Nive)
   32-Mrs. Brown
   33-B. Smith Shop
   34-J. Keller
   35- Presbyterian Ch.
   36-Bulkeley's Store
   37- Foster's Hotel
   39-not labeled (6nt "Stoster" on map to South)
   38- Depot
   40-ME Church
   41- J. Knapp
    42-C. Van Duesen
    43-5. Bristol
     44- Dr. J. P. Dorr
```