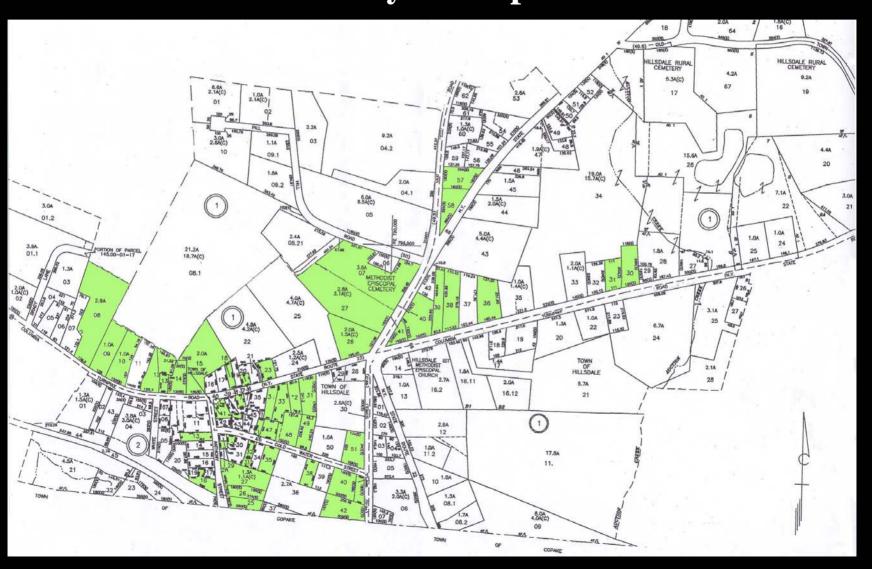

# THE HISTORIC HERITAGE HILLSDALE HAMLET

```
2- Dr. H.G. Westlake
3- S. Foster
4 - S. Foster
5- Wagon Shop (E) + Black Smith Shop (W)
6 D. Messenger
 7- I. Foster
 8- Office
 9- (no lakel)
10- T.R. Garner
 11- E. Leach
 12- A. Bruce Store
 13- R. Latting
 14-J. Treusdell (sic) Truesdell
15-S. Foster
 16-5. Foster
 17- J. Treusdell
  18 - R. Latting
                               20A-4+61dg
 19-PO.
 20- W. Shafer's Hotel
                           R. Latting
  21 - A. Decker
  22-E. Dimmick
  23 - W. N. Murray
  24-J. Althouse
  25 - ME. Parsonage
  26 - Prest. "
  27-M.H. Hustead/Huested
   18 - J. H. Bukeley
   29-E Leach
   30-R.G. Dorr
   31 - L. Nigh (Nive)
   32-Mrs. Brown
   33-B. Smith Shop
   34-J. Keller
   35- Presbyterian Ch.
   36-Bulkeley's Store
   37- Foster's Hotel
   39-not labeled (6nt "Stoster" on map to South)
   38- Depot
   40-ME Church
   41- J. Knapp
    42-C. Van Duesen
    43-5. Bristol
     44- Dr. J. P. Dorr
```