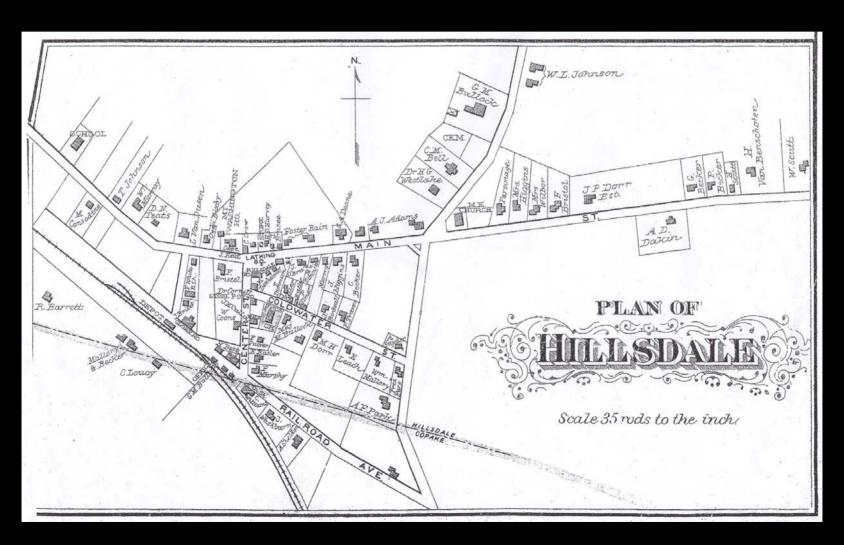

# THE HISTORIC HERITAGE HILLSDALE HAMLET

```
2- Dr. H.G. Westlake
3- S. Foster
4 - S. Foster
5- Wagon Shop (E) + Black Smith Shop (W)
6 D. Messenger
 7- I. Foster
 8- Office
 9- (no lakel)
10- T.R. Garner
 11- E. Leach
 12- A. Bruce Store
 13- R. Latting
 14-J. Treusdell (sic) Truesdell
15-S. Foster
 16-5. Foster
 17- J. Treusdell
  18 - R. Latting
                               20A-4+61dg
 19-PO.
 20- W. Shafer's Hotel
                           R. Latting
  21 - A. Decker
  22-E. Dimmick
  23 - W. N. Murray
  24-J. Althouse
  25 - ME. Parsonage
  26 - Prest. "
  27-M.H. Hustead/Huested
   18 - J. H. Bukeley
   29-E Leach
   30-R.G. Dorr
   31 - L. Nigh (Nive)
   32-Mrs. Brown
   33-B. Smith Shop
   34-J. Keller
   35- Presbyterian Ch.
   36-Bulkeley's Store
   37- Foster's Hotel
   39-not labeled (6nt "Stoster" on map to South)
   38- Depot
   40-ME Church
   41- J. Knapp
    42-C. Van Duesen
    43-5. Bristol
     44- Dr. J. P. Dorr
```