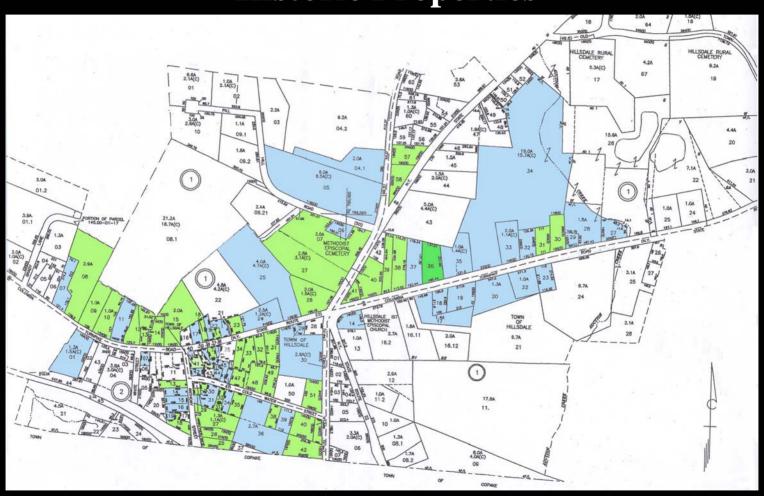

# THE HISTORIC HERITAGE HILLSDALE HAMLET

```
2- Dr. H.G. Westlake
3- S. Foster
4 - S. Foster
5- Wagon Shop (E) + Black Smith Shop (W)
6 D. Messenger
 7- I. Foster
 8- Office
 9- (no lakel)
10- T.R. Garner
 11- E. Leach
 12- A. Bruce Store
 13- R. Latting
 14-J. Treusdell (sic) Truesdell
15-S. Foster
 16-5. Foster
 17- J. Treusdell
  18 - R. Latting
                               20A-4+61dg
 19-PO.
 20- W. Shafer's Hotel
                           R. Latting
  21 - A. Decker
  22-E. Dimmick
  23 - W. N. Murray
  24-J. Althouse
  25 - ME. Parsonage
  26 - Prest. "
  27-M.H. Hustead/Huested
   18 - J. H. Bukeley
   29-E Leach
   30-R.G. Dorr
   31 - L. Nigh (Nive)
   32-Mrs. Brown
   33-B. Smith Shop
   34-J. Keller
   35- Presbyterian Ch.
   36-Bulkeley's Store
   37- Foster's Hotel
   39-not labeled (6nt "Stoster" on map to South)
   38- Depot
   40-ME Church
   41- J. Knapp
    42-C. Van Duesen
    43-5. Bristol
     44- Dr. J. P. Dorr
```