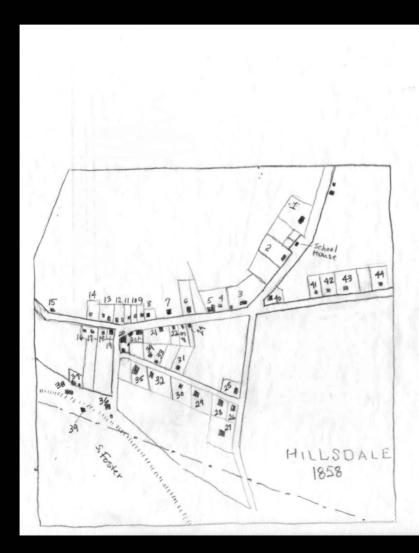

# THE HISTORIC HERITAGE HILLSDALE HAMLET

```
2- Dr. H.G. Westlake
3- S. Foster
4 - S. Foster
5- Wagon Shop (E) + Black Smith Shop (W)
6 D. Messenger
 7- I. Foster
 8- Office
 9- (no lakel)
10- T.R. Garner
 11- E. Leach
 12- A. Bruce Store
 13- R. Latting
 14-J. Treusdell (sic) Truesdell
15-S. Foster
 16-5. Foster
 17- J. Treusdell
  18 - R. Latting
                               20A-4+61dg
 19-PO.
 20- W. Shafer's Hotel
                           R. Latting
  21 - A. Decker
  22-E. Dimmick
  23 - W. N. Murray
  24-J. Althouse
  25 - ME. Parsonage
  26 - Prest. "
  27-M.H. Hustead/Huested
   18 - J. H. Bukeley
   29-E Leach
   30-R.G. Dorr
   31 - L. Nigh (Nive)
   32-Mrs. Brown
   33-B. Smith Shop
   34-J. Keller
   35- Presbyterian Ch.
   36-Bulkeley's Store
   37- Foster's Hotel
   39-not labeled (6nt "Stoster" on map to South)
   38- Depot
   40-ME Church
   41- J. Knapp
    42-C. Van Duesen
    43-5. Bristol
     44- Dr. J. P. Dorr
```