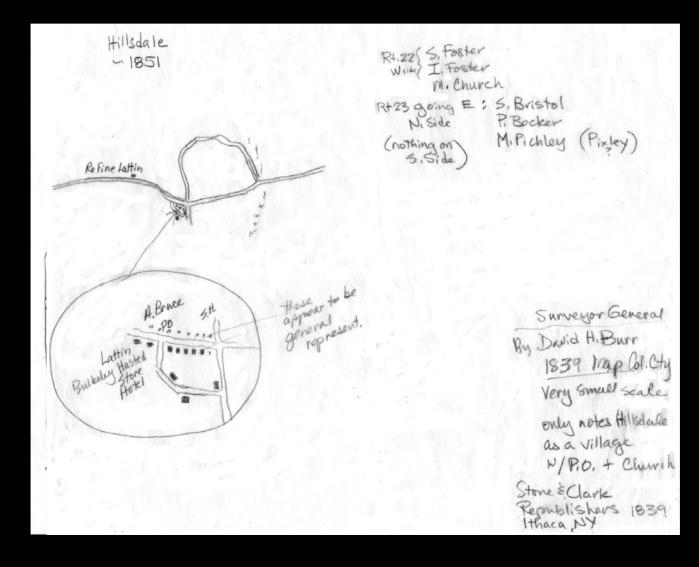

# THE HISTORIC HERITAGE HILLSDALE HAMLET

```
2- Dr. H.G. Westlake
3- S. Foster
4 - S. Foster
5- Wagon Shop (E) + Black Smith Shop (W)
6 D. Messenger
 7- I. Foster
 8- Office
 9- (no lakel)
10- T.R. Garner
 11- E. Leach
 12- A. Bruce Store
 13- R. Latting
 14-J. Treusdell (sic) Truesdell
15-S. Foster
 16-5. Foster
 17- J. Treusdell
  18 - R. Latting
                               20A-4+61dg
 19-PO.
 20- W. Shafer's Hotel
                           R. Latting
  21 - A. Decker
  22-E. Dimmick
  23 - W. N. Murray
  24-J. Althouse
  25 - ME. Parsonage
  26 - Prest. "
  27-M.H. Hustead/Huested
   18 - J. H. Bukeley
   29-E Leach
   30-R.G. Dorr
   31 - L. Nigh (Nive)
   32-Mrs. Brown
   33-B. Smith Shop
   34-J. Keller
   35- Presbyterian Ch.
   36-Bulkeley's Store
   37- Foster's Hotel
   39-not labeled (6nt "Stoster" on map to South)
   38- Depot
   40-ME Church
   41- J. Knapp
    42-C. Van Duesen
    43-5. Bristol
     44- Dr. J. P. Dorr
```