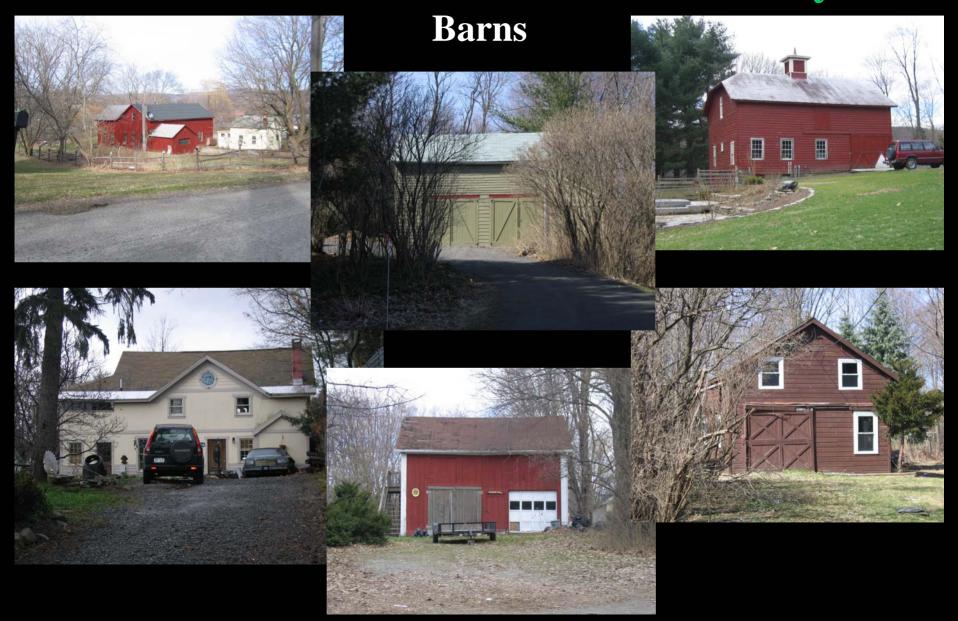

# THE HISTORIC HERITAGE HILLSDALE HAMLET

```
2- Dr. H.G. Westlake
3- S. Foster
4 - S. Foster
5- Wagon Shop (E) + Black Smith Shop (W)
6 D. Messenger
 7- I. Foster
 8- Office
 9- (no lakel)
10- T.R. Garner
 11- E. Leach
 12- A. Bruce Store
 13- R. Latting
 14-J. Treusdell (sic) Truesdell
15-S. Foster
 16-5. Foster
 17- J. Treusdell
  18 - R. Latting
                               20A-4+61dg
 19-PO.
 20- W. Shafer's Hotel
                           R. Latting
  21 - A. Decker
  22-E. Dimmick
  23 - W. N. Murray
  24-J. Althouse
  25 - ME. Parsonage
  26 - Prest. "
  27-M.H. Hustead/Huested
   18 - J. H. Bukeley
   29-E Leach
   30-R.G. Dorr
   31 - L. Nigh (Nive)
   32-Mrs. Brown
   33-B. Smith Shop
   34-J. Keller
   35- Presbyterian Ch.
   36-Bulkeley's Store
   37- Foster's Hotel
   39-not labeled (6nt "Stoster" on map to South)
   38- Depot
   40-ME Church
   41- J. Knapp
    42-C. Van Duesen
    43-5. Bristol
     44- Dr. J. P. Dorr
```