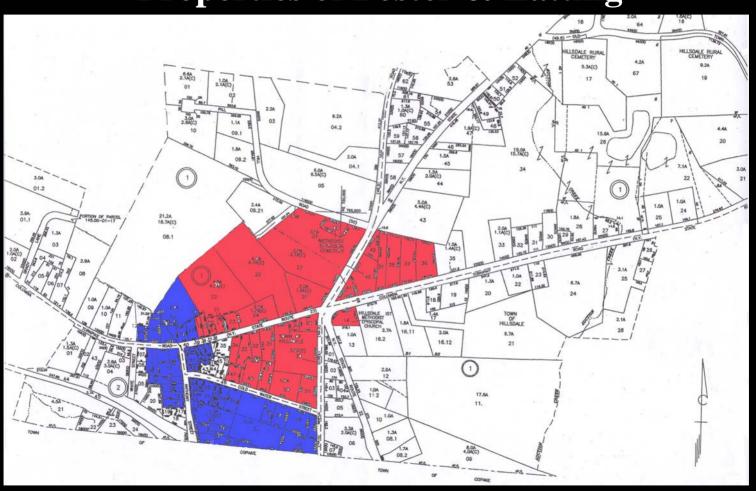

# THE HISTORIC HERITAGE HILLSDALE HAMLET

```
2- Dr. H.G. Westlake
3- S. Foster
4 - S. Foster
5- Wagon Shop (E) + Black Smith Shop (W)
6 D. Messenger
 7- I. Foster
 8- Office
 9- (no lakel)
10- T.R. Garner
 11- E. Leach
 12- A. Bruce Store
 13- R. Latting
 14-J. Treusdell (sic) Truesdell
15-S. Foster
 16-5. Foster
 17- J. Treusdell
  18 - R. Latting
                               20A-4+61dg
 19-PO.
 20- W. Shafer's Hotel
                           R. Latting
  21 - A. Decker
  22-E. Dimmick
  23 - W. N. Murray
  24-J. Althouse
  25 - ME. Parsonage
  26 - Prest. "
  27-M.H. Hustead/Huested
   18 - J. H. Bukeley
   29-E Leach
   30-R.G. Dorr
   31 - L. Nigh (Nive)
   32-Mrs. Brown
   33-B. Smith Shop
   34-J. Keller
   35- Presbyterian Ch.
   36-Bulkeley's Store
   37- Foster's Hotel
   39-not labeled (6nt "Stoster" on map to South)
   38- Depot
   40-ME Church
   41- J. Knapp
    42-C. Van Duesen
    43-5. Bristol
     44- Dr. J. P. Dorr
```