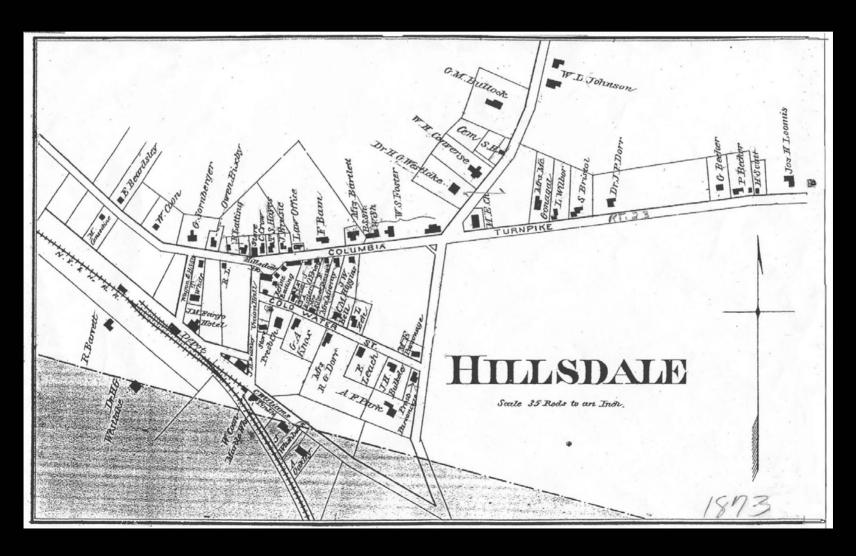

# THE HISTORIC HERITAGE HILLSDALE HAMLET

```
2- Dr. H.G. Westlake
3- S. Foster
4 - S. Foster
5- Wagon Shop (E) + Black Smith Shop (W)
6 D. Messenger
 7- I. Foster
 8- Office
 9- (no lakel)
10- T.R. Garner
 11- E. Leach
 12- A. Bruce Store
 13- R. Latting
 14-J. Treusdell (sic) Truesdell
15-S. Foster
 16-5. Foster
 17- J. Treusdell
  18 - R. Latting
                               20A-4+61dg
 19-PO.
 20- W. Shafer's Hotel
                           R. Latting
  21 - A. Decker
  22-E. Dimmick
  23 - W. N. Murray
  24-J. Althouse
  25 - ME. Parsonage
  26 - Prest. "
  27-M.H. Hustead/Huested
   18 - J. H. Bukeley
   29-E Leach
   30-R.G. Dorr
   31 - L. Nigh (Nive)
   32-Mrs. Brown
   33-B. Smith Shop
   34-J. Keller
   35- Presbyterian Ch.
   36-Bulkeley's Store
   37- Foster's Hotel
   39-not labeled (6nt "Stoster" on map to South)
   38- Depot
   40-ME Church
   41- J. Knapp
    42-C. Van Duesen
    43-5. Bristol
     44- Dr. J. P. Dorr
```